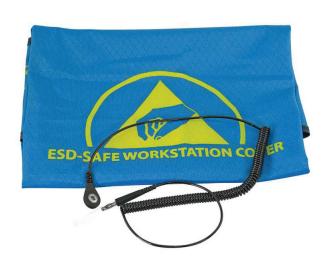

## **All-Spec ESD Workstation Cover**

The All-Spec Workstation Cover is a washable, blue, ESD-Safe workstation cover constructed of polyester and featuring a 4 mm grounding snap. Designed to provide a Faraday Cage over the entire workstation while shielding work in progress from static, dust, etc, the cover features a silk-screened ESD symbol in the center and bound edges.